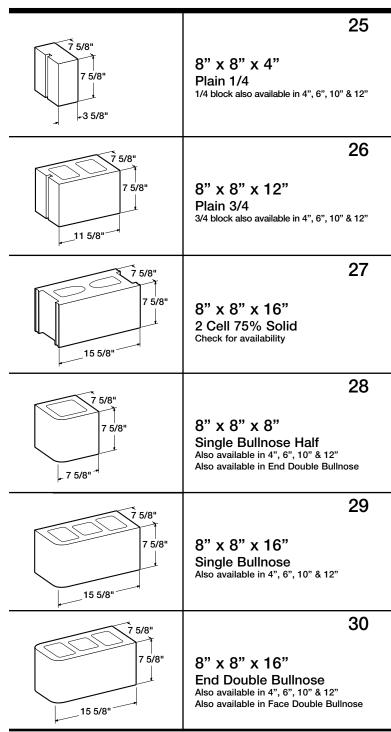

#### **Dimensions:**

Dimensions are listed in the following order: Width, Height, Length. For example a 5" x 8" x 16" block is 5" wide x 8" high x 16" long.

The nominal face size of BAUER Block is 8" x 16". The nominal thickness is 3", 4" 5", 6", 8", 10", 12", 14", 16" and 18" (inches). BAUER Block are manufactured in accordance with "Modular Dimensions". For example, the actual size of an 8" x 8" x 16" block is 7 5/8" x 7 5/8" x 15 5/8" which allows for a 3/8" mortar joint.

### **Types of Block:**

BAUER Block are manufactured in two basic types of aggregates to meet the most exacting and varied needs of modern building requirements.

#### 1). Sand, Gravel, and Limestone Block

A strong, dense unit made from clean washed sand, gravel, and lime stone, of medium texture, gray in color. Ideal for commercial buildings and other construction subject to heavy loads.

#### 2). Light Weight

Light in weight, providing the following desirable qualities: fire resistance, excellent insulation characteristics, sound absorbing, can be nailed into, easily cut or channeled, ideal base for plastering. (Check for availability)

Both types of BAUER Block are designed to meet the C-90 requirements of the American Society of Testing Materials.