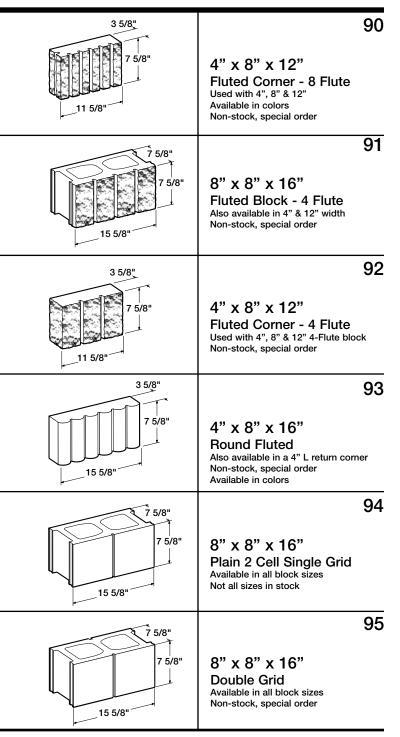

#### **Dimensions:**

Dimensions are listed in the following order: Width, Height, Length. For example a 5" x 8" x 16" block is 5" wide x 8" high x 16" long.

The nominal face size of BAUER Block is 8" x 16". The nominal thickness is 3", 4" 5", 6", 8", 10", 12", 14", 16" and 18" (inches). BAUER Block are manufactured in accordance with "Modular Dimensions". For example, the actual size of an 8" x 8" x 16" block is 7 5/8" x 7 5/8" x 15 5/8" which allows for a 3/8" mortar joint.