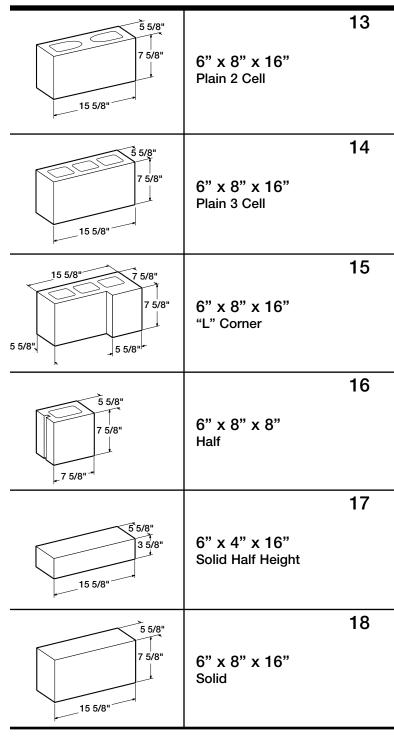

#### **Dimensions:**

Dimensions are listed in the following order: Width, Height, Length. For example a 5" x 8" x 16" block is 5" wide x 8" high x 16" long.

The nominal face size of BAUER Block is 8" x 16". The nominal thickness is 3", 4" 5", 6", 8", 10", 12", 14", 16" and 18" (inches). BAUER Block are manufactured in accordance with "Modular Dimensions". For example, the actual size of an 8" x 8" x 16" block is 7 5/8" x 7 5/8" x 15 5/8" which allows for a 3/8" mortar joint.

### **Types of Block:**

BAUER Block are manufactured in two basic types of aggregates to meet the most exacting and varied needs of modern building requirements.

#### 1). Sand, Gravel, and Limestone Block

A strong, dense unit made from clean washed sand, gravel, and lime stone, of medium texture, gray in color. Ideal for commercial buildings and other construction subject to heavy loads.

#### 2). Light Weight

Light in weight, providing the following desirable qualities: fire resistance, excellent insulation characteristics, sound absorbing, can be nailed into, easily cut or channeled, ideal base for plastering. (Check for availability)

Both types of BAUER Block are designed to meet the C-90 requirements of the American Society of Testing Materials.