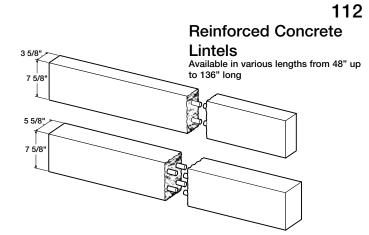

#### **Dimensions:**

Dimensions are listed in the following order: Width, Height, Length. For example a 5" x 8" x 16" block is 5" wide x 8" high x 16" long.

The nominal face size of BAUER Block is 8" x 16". The nominal thickness is 3", 4" 5", 6", 8", 10", 12", 14", 16" and 18" (inches). BAUER Block are manufactured in accordance with "Modular Dimensions". For example, the actual size of an 8" x 8" x 16" block is 7 5/8" x 7 5/8" x 15 5/8" which allows for a 3/8" mortar joint.