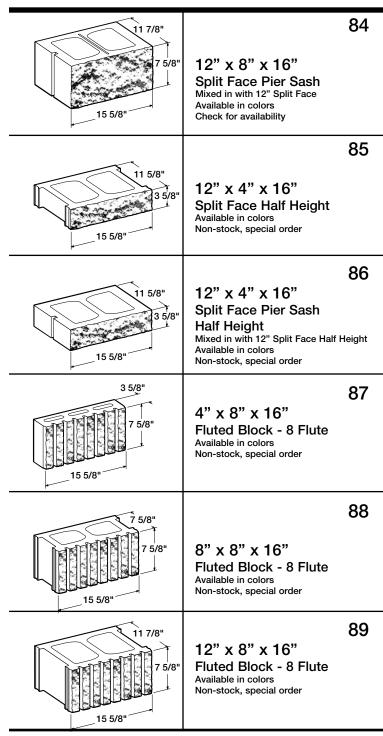

#### **Dimensions:**

Dimensions are listed in the following order: Width, Height, Length. For example a 5" x 8" x 16" block is 5" wide x 8" high x 16" long.

The nominal face size of BAUER Block is 8" x 16". The nominal thickness is 3", 4" 5", 6", 8", 10", 12", 14", 16" and 18" (inches). BAUER Block are manufactured in accordance with "Modular Dimensions". For example, the actual size of an 8" x 8" x 16" block is 7 5/8" x 7 5/8" x 15 5/8" which allows for a 3/8" mortar joint.