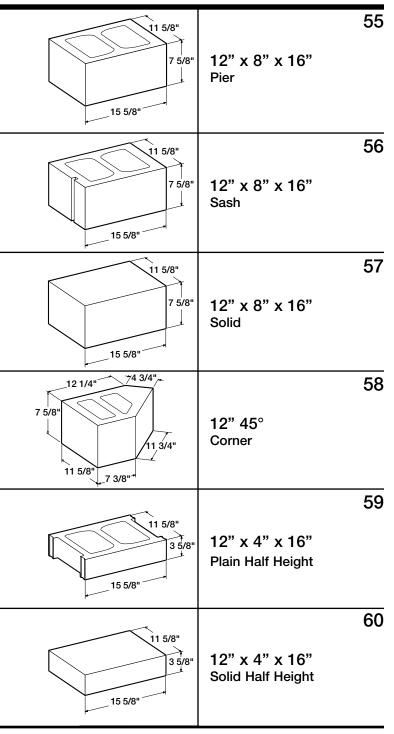

#### **Dimensions:**

Dimensions are listed in the following order: Width, Height, Length. For example a 5" x 8" x 16" block is 5" wide x 8" high x 16" long.

The nominal face size of BAUER Block is 8" x 16". The nominal thickness is 3", 4" 5", 6", 8", 10", 12", 14", 16" and 18" (inches). BAUER Block are manufactured in accordance with "Modular Dimensions". For example, the actual size of an 8" x 8" x 16" block is 7 5/8" x 7 5/8" x 15 5/8" which allows for a 3/8" mortar joint.

### **Types of Block:**

BAUER Block are manufactured in two basic types of aggregates to meet the most exacting and varied needs of modern building requirements.