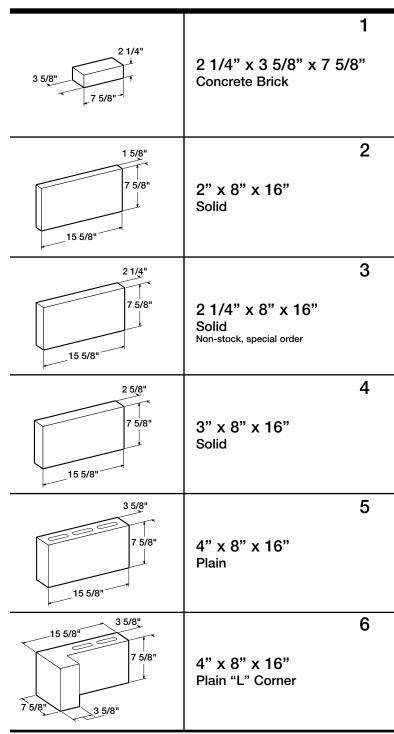

#### **Dimensions:**

Dimensions are listed in the following order: Width, Height, Length. For example a 5" x 8" x 16" block is 5" wide x 8" high x 16" long.

The nominal face size of BAUER Block is 8" x 16". The nominal thickness is 3", 4" 5", 6", 8", 10", 12", 14", 16" and 18" (inches). BAUER Block are manufactured in accordance with "Modular Dimensions". For example, the actual size of an 8" x 8" x 16" block is 7 5/8" x 7 5/8" x 15 5/8" which allows for a 3/8" mortar joint.