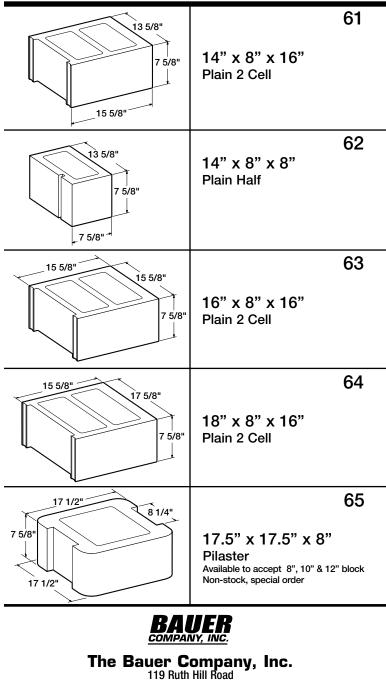

#### **Dimensions:**

Dimensions are listed in the following order: Width, Height, Length. For example a 5" x 8" x 16" block is 5" wide x 8" high x 16" long.

The nominal face size of BAUER Block is 8" x 16". The nominal thickness is 3", 4" 5", 6", 8", 10", 12", 14", 16" and 18" (inches). BAUER Block are manufactured in accordance with "Modular Dimensions". For example, the actual size of an 8" x 8" x 16" block is 7 5/8" x 7 5/8" x 15 5/8" which allows for a 3/8" mortar joint.