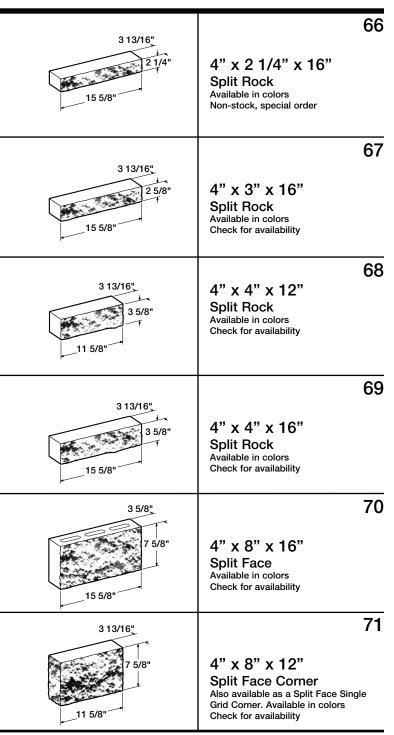

#### **Dimensions:**

Dimensions are listed in the following order: Width, Height, Length. For example a 5" x 8" x 16" block is 5" wide x 8" high x 16" long.

The nominal face size of BAUER Block is 8" x 16". The nominal thickness is 3", 4" 5", 6", 8", 10", 12", 14", 16" and 18" (inches). BAUER Block are manufactured in accordance with "Modular Dimensions". For example, the actual size of an 8" x 8" x 16" block is 7 5/8" x 7 5/8" x 15 5/8" which allows for a 3/8" mortar joint.