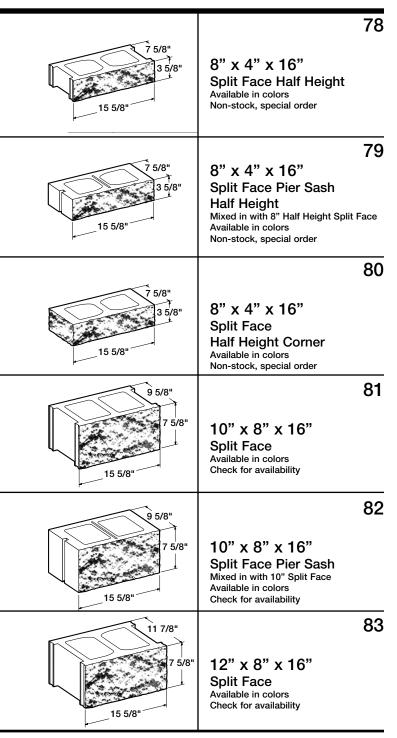

#### **Dimensions:**

Dimensions are listed in the following order: Width, Height, Length. For example a 5" x 8" x 16" block is 5" wide x 8" high x 16" long.

The nominal face size of BAUER Block is 8" x 16". The nominal thickness is 3", 4" 5", 6", 8", 10", 12", 14", 16" and 18" (inches). BAUER Block are manufactured in accordance with "Modular Dimensions". For example, the actual size of an 8" x 8" x 16" block is 7 5/8" x 7 5/8" x 15 5/8" which allows for a 3/8" mortar joint.