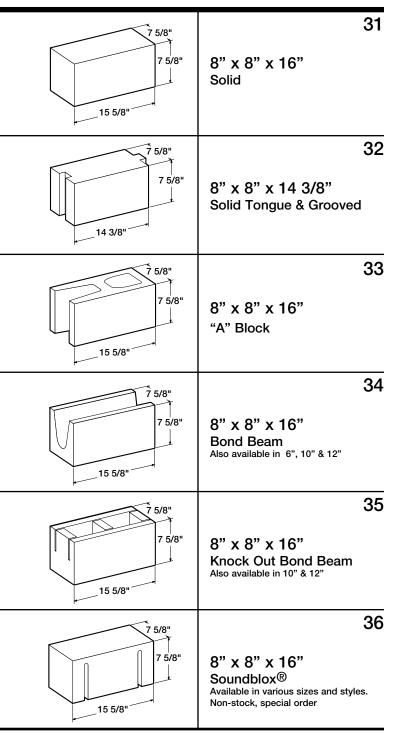

#### **Dimensions:**

Dimensions are listed in the following order: Width, Height, Length. For example a 5" x 8" x 16" block is 5" wide x 8" high x 16" long.

The nominal face size of BAUER Block is 8" x 16". The nominal thickness is 3", 4" 5", 6", 8", 10", 12", 14", 16" and 18" (inches). BAUER Block are manufactured in accordance with "Modular Dimensions". For example, the actual size of an 8" x 8" x 16" block is 7 5/8" x 7 5/8" x 15 5/8" which allows for a 3/8" mortar joint.

### **Types of Block:**

BAUER Block are manufactured in two basic types of aggregates to meet the most exacting and varied needs of modern building requirements.

#### 1). Sand, Gravel, and Limestone Block

A strong, dense unit made from clean washed sand, gravel, and lime stone, of medium texture, gray in color. Ideal for commercial buildings and other construction subject to heavy loads.

#### 2). Light Weight

Light in weight, providing the following desirable qualities: fire resistance, excellent insulation characteristics, sound absorbing, can be nailed into, easily cut or channeled, ideal base for plastering. (Check for availability)

Both types of BAUER Block are designed to meet the C-90 requirements of the American Society of Testing Materials.