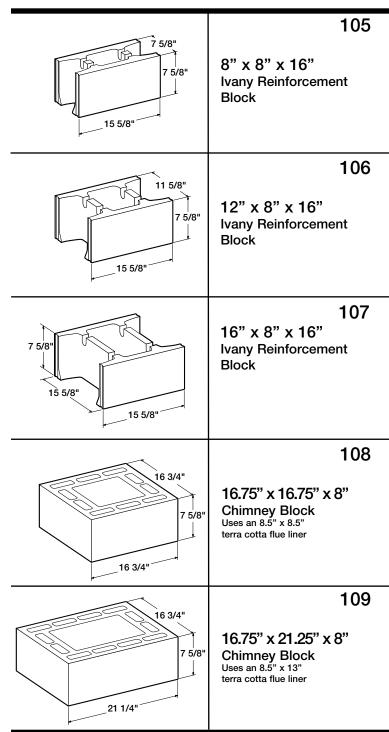

### **Special Units**

#### **Dimensions:**

Dimensions are listed in the following order: Width, Height, Length. For example a 5" x 8" x 16" block is 5" wide x 8" high x 16" long.

The nominal face size of BAUER Block is 8" x 16". The nominal thickness is 3", 4" 5", 6", 8", 10", 12", 14", 16" and 18" (inches). BAUER Block are manufactured in accordance with "Modular Dimensions". For example, the actual size of an 8" x 8" x 16" block is 7 5/8" x 7 5/8" x 15 5/8" which allows for a 3/8" mortar joint.