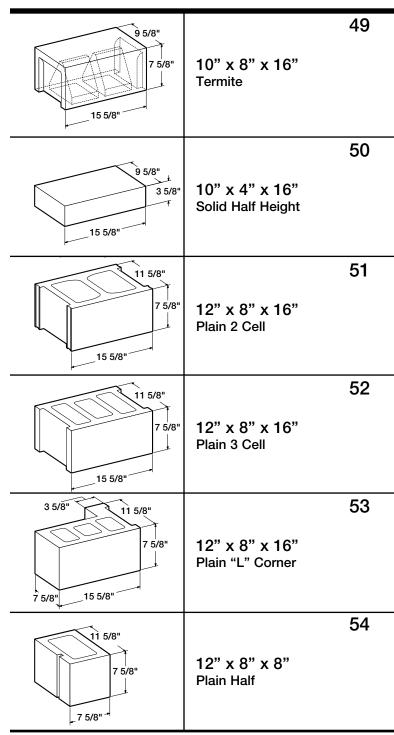

#### **Dimensions:**

Dimensions are listed in the following order: Width, Height, Length. For example a 5" x 8" x 16" block is 5" wide x 8" high x 16" long.

The nominal face size of BAUER Block is 8" x 16". The nominal thickness is 3", 4" 5", 6", 8", 10", 12", 14", 16" and 18" (inches). BAUER Block are manufactured in accordance with "Modular Dimensions". For example, the actual size of an 8" x 8" x 16" block is 7 5/8" x 7 5/8" x 15 5/8" which allows for a 3/8" mortar joint.

### **Types of Block:**

BAUER Block are manufactured in two basic types of aggregates to meet the most exacting and varied needs of modern building requirements.