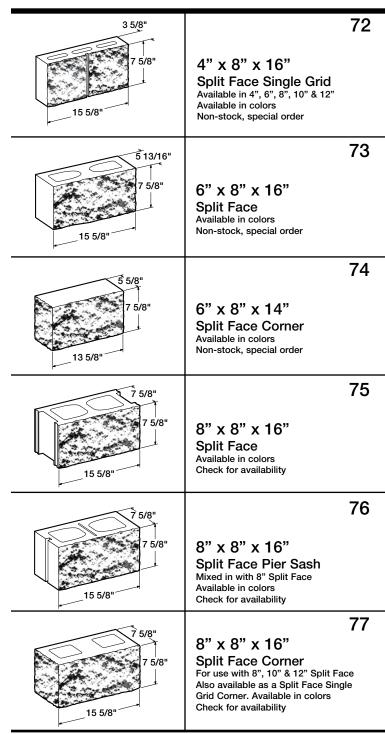

#### **Dimensions:**

Dimensions are listed in the following order: Width, Height, Length. For example a 5" x 8" x 16" block is 5" wide x 8" high x 16" long.

The nominal face size of BAUER Block is 8" x 16". The nominal thickness is 3", 4" 5", 6", 8", 10", 12", 14", 16" and 18" (inches). BAUER Block are manufactured in accordance with "Modular Dimensions". For example, the actual size of an 8" x 8" x 16" block is 7 5/8" x 7 5/8" x 15 5/8" which allows for a 3/8" mortar joint.