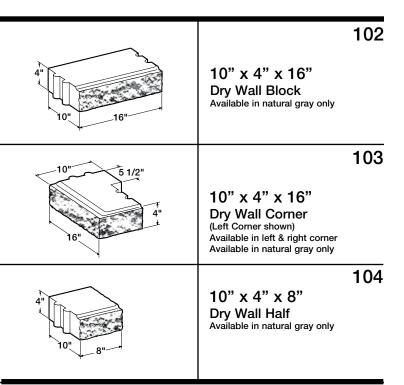

#### **Dimensions:**

Dimensions are listed in the following order: Width, Height, Length. For example a 5" x 8" x 16" block is 5" wide x 8" high x 16" long.

The nominal face size of BAUER Block is 8" x 16". The nominal thickness is 3", 4" 5", 6", 8", 10", 12", 14", 16" and 18" (inches). BAUER Block are manufactured in accordance with "Modular Dimensions". For example, the actual size of an 8" x 8" x 16" block is 7 5/8" x 7 5/8" x 15 5/8" which allows for a 3/8" mortar joint.