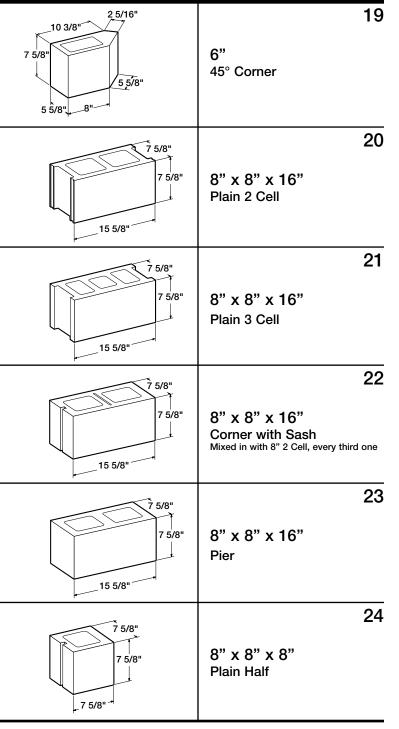

#### **Dimensions:**

Dimensions are listed in the following order: Width, Height, Length. For example a 5" x 8" x 16" block is 5" wide x 8" high x 16" long.

The nominal face size of BAUER Block is 8" x 16". The nominal thickness is 3", 4" 5", 6", 8", 10", 12", 14", 16" and 18" (inches). BAUER Block are manufactured in accordance with "Modular Dimensions". For example, the actual size of an 8" x 8" x 16" block is 7 5/8" x 7 5/8" x 15 5/8" which allows for a 3/8" mortar joint.

### **Types of Block:**

BAUER Block are manufactured in two basic types of aggregates to meet the most exacting and varied needs of modern building requirements.

#### 1). Sand, Gravel, and Limestone Block

A strong, dense unit made from clean washed sand, gravel, and lime stone, of medium texture, gray in color. Ideal for commercial buildings and other construction subject to heavy loads.

#### 2). Light Weight

Light in weight, providing the following desirable qualities: fire resistance, excellent insulation characteristics, sound absorbing, can be nailed into, easily cut or channeled, ideal base for plastering. (Check for availability)

Both types of BAUER Block are designed to meet the C-90 requirements of the American Society of Testing Materials.