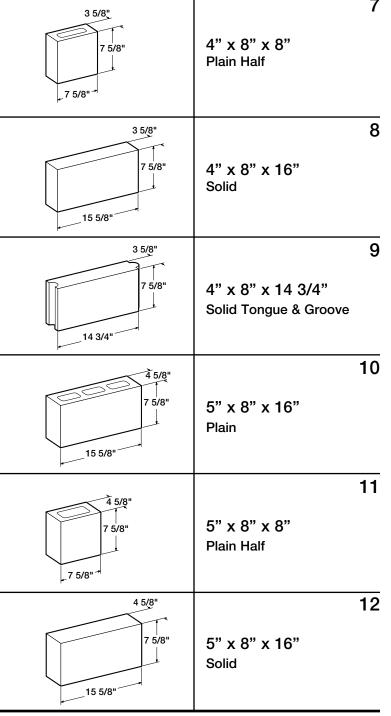

#### **Dimensions:**

Dimensions are listed in the following order: Width, Height, Length. For example a 5" x 8" x 16" block is 5" wide x 8" high x 16" long.

The nominal face size of BAUER Block is 8" x 16". The nominal thickness is 3", 4" 5", 6", 8", 10", 12", 14", 16" and 18" (inches). BAUER Block are manufactured in accordance with "Modular Dimensions". For example, the actual size of an 8" x 8" x 16" block is 7 5/8" x 7 5/8" x 15 5/8" which allows for a 3/8" mortar joint.