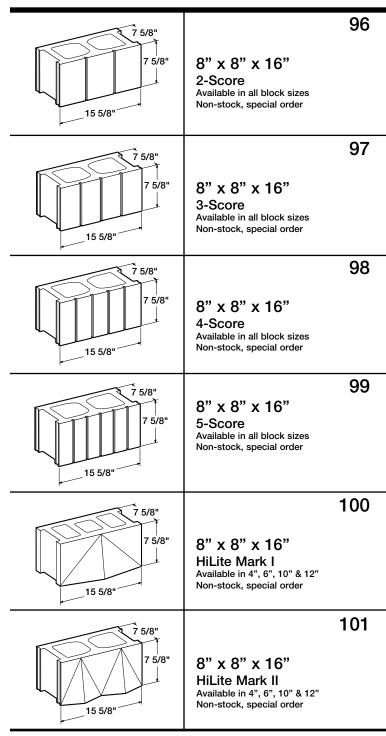

#### **Dimensions:**

Dimensions are listed in the following order: Width, Height, Length. For example a 5" x 8" x 16" block is 5" wide x 8" high x 16" long.

The nominal face size of BAUER Block is 8" x 16". The nominal thickness is 3", 4" 5", 6", 8", 10", 12", 14", 16" and 18" (inches). BAUER Block are manufactured in accordance with "Modular Dimensions". For example, the actual size of an 8" x 8" x 16" block is 7 5/8" x 7 5/8" x 15 5/8" which allows for a 3/8" mortar joint.