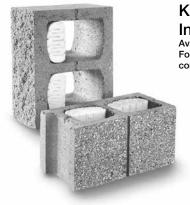

#### KORFIL<sup>®</sup> Block Insulation Inserts

Available in various block sizes. For more detailed information please contact The Bauer Company, Inc.

- Keystone Retaining Walls
- Sand & Mortar
- Block Reinforcing
- Wall Ties
- Anchor Bolts & Straps
- Angle Iron
- Mortar Coloring
- Eldorado Stone
- Stonecraft Stone
- Paving Stones
- Dampers
- Water Proofing
- Insulation
- Poly Film
- Reinforcing Rod
- Basement Windows
- Mason Tools
- Fireplace Materials
- Rebar
- Foundation Vents
- PAVEDRAIN Permeable Paving
- Surebond Cleaners & Sealers
- Outdoor Fire Pits
- Polymeric Sand