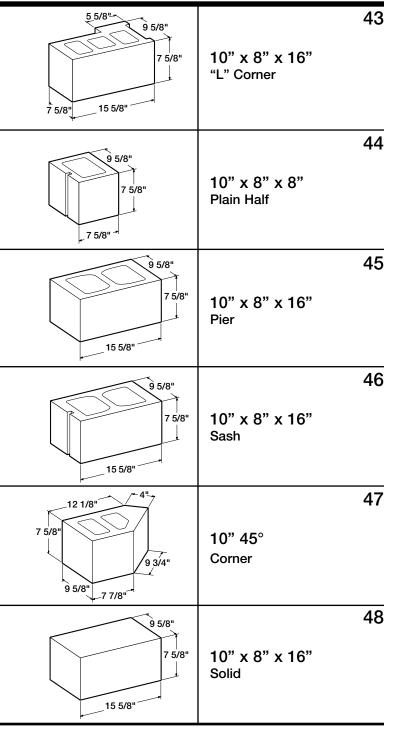

#### **Dimensions:**

Dimensions are listed in the following order: Width, Height, Length. For example a 5" x 8" x 16" block is 5" wide x 8" high x 16" long.

The nominal face size of BAUER Block is 8" x 16". The nominal thickness is 3", 4" 5", 6", 8", 10", 12", 14", 16" and 18" (inches). BAUER Block are manufactured in accordance with "Modular Dimensions". For example, the actual size of an 8" x 8" x 16" block is 7 5/8" x 7 5/8" x 15 5/8" which allows for a 3/8" mortar joint.

### **Types of Block:**

BAUER Block are manufactured in two basic types of aggregates to meet the most exacting and varied needs of modern building requirements.