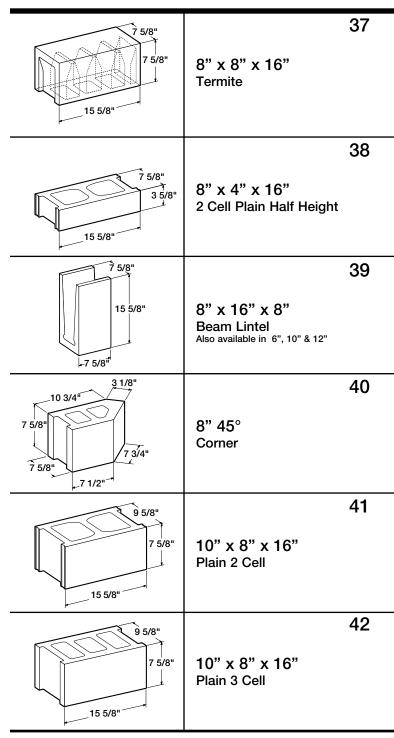

#### **Dimensions:**

Dimensions are listed in the following order: Width, Height, Length. For example a 5" x 8" x 16" block is 5" wide x 8" high x 16" long.

The nominal face size of BAUER Block is 8" x 16". The nominal thickness is 3", 4" 5", 6", 8", 10", 12", 14", 16" and 18" (inches). BAUER Block are manufactured in accordance with "Modular Dimensions". For example, the actual size of an 8" x 8" x 16" block is 7 5/8" x 7 5/8" x 15 5/8" which allows for a 3/8" mortar joint.

### **Types of Block:**

BAUER Block are manufactured in two basic types of aggregates to meet the most exacting and varied needs of modern building requirements.